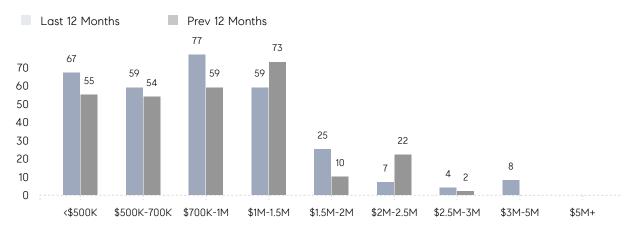

| AVERAGE SOLD PRICE | \$1,099,000 | \$1,187,000 | -7%      |
|                | # OF CONTRACTS     | 1           | 3           | -67%     |
|                | NEW LISTINGS       | 8           | 4           | 100%     |
| Condo/Co-op/TH | AVERAGE DOM        | 46          | 79          | -42%     |
|                | % OF ASKING PRICE  | 99%         | 97%         |          |
|                | AVERAGE SOLD PRICE | \$654,486   | \$829,679   | -21%     |
|                | # OF CONTRACTS     | 12          | 21          | -43%     |
|                | NEW LISTINGS       | 18          | 32          | -44%     |
|                |                    |             |             |          |

# Weehawken

### SEPTEMBER 2022

### Monthly Inventory





### Contracts By Price Range



### Listings By Price Range



# COMPASS



Compass makes no representations or warranties, express or implied, with respect to future market conditions or prices of residential product at the time the subject property or any competitive property is complete and ready for occupancy or with respect to any report, study, finding, recommendation or other information provided by Compass herein. Moreover, no warranty, express or implied, is made or should be assumed regarding the accuracy, adequacy, completeness, legality, reliability, merchantability or fitness for a particular purpose of any information, in part or whole, contained herein. All material is presented with the understanding that Compass shall not be deemed to provide legal, accounting or other professional services. This is no