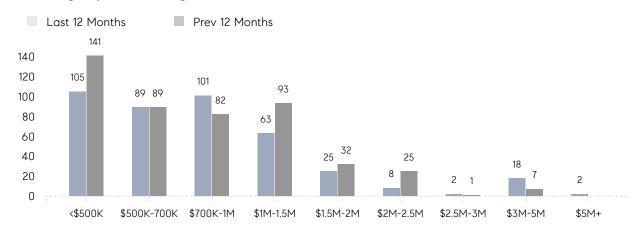

RICE | \$1,099,000 | \$1,187,000 | -7%      |
|                | # OF CONTRACTS     | 1           | 3           | -67%     |
|                | NEW LISTINGS       | 8           | 4           | 100%     |
| Condo/Co-op/TH | AVERAGE DOM        | 46          | 79          | -42%     |
|                | % OF ASKING PRICE  | 99%         | 97%         |          |
|                | AVERAGE SOLD PRICE | \$654,486   | \$829,679   | -21%     |
|                | # OF CONTRACTS     | 12          | 21          | -43%     |
|                | NEW LISTINGS       | 18          | 32          | -44%     |
|                |                    |             |             |          |

# Weehawken

### SEPTEMBER 2022

### Monthly Inventory





### Contracts By Price Range



### Listings By Price Range



# COMPASS



Compass makes no representations or warranties, express or implied, with respect to future market conditions or prices of residential product at the time the subject property or any competitive property is complete and ready for occupancy or with respect to any report, study, finding, recommendation or other information provided by Compass herein. Moreover, no warranty, express or implied, is made or should be assumed regarding the accuracy, adequacy, completeness, legality, reliability, merchantability or fitness for a particular purpose of any information, in part or whole, contained herein. All material is presented with the understanding that Compass shall not be deemed to provide legal, accounting or other professional services. This is not intended to solicit the purch