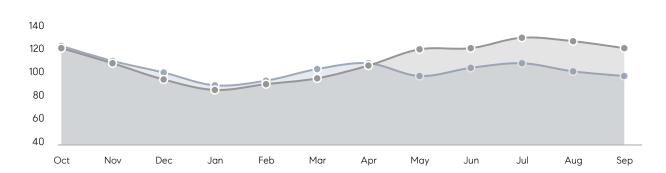

| 99%         |          |
|                | AVERAGE SOLD PRICE | \$1,099,000 | \$1,187,000 | -7%      |
|                | # OF CONTRACTS     | 1           | 3           | -67%     |
|                | NEW LISTINGS       | 8           | 4           | 100%     |
| Condo/Co-op/TH | AVERAGE DOM        | 46          | 79          | -42%     |
|                | % OF ASKING PRICE  | 99%         | 97%         |          |
|                | AVERAGE SOLD PRICE | \$654,486   | \$829,679   | -21%     |
|                | # OF CONTRACTS     | 12          | 21          | -43%     |
|                | NEW LISTINGS       | 18          | 32          | -44%     |
|                |                    |             |             |          |

# Weehawken

### SEPTEMBER 2022

### Monthly Inventory





### Contracts By Price Range



### Listings By Price Range



# COMPASS



Compass makes no representations or warranties, express or implied, with respect to future market conditions or prices of residential product at the time the subject property or any competitive property is complete and ready for occupancy or with respect to any report, study, finding, recommendation or other information provided by Compass herein. Moreover, no warranty, express or implied, is made or should be assumed regarding the accuracy, adequacy, completeness, legality, reliability, merchantability or fitness for a particular purpose of any information, in part or whole, contained herein. All material is presented with the understanding that Compass shall not be deemed to provide legal, accounting or other p